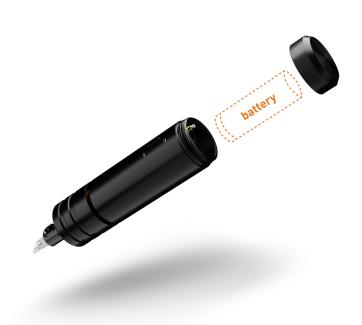

## **EXPERIENCE UNLIMITED FREEDOM**

With the SOL Nova Unlimited, we have extended the incomparable features of the SOL Nova by adding the Responsive Mode and provided it with a user-friendly, rechargeable battery. For the first time, we integrated the functions of a complete power unit into a tattoo machine, which is operated by a single button.

The frequency is adjusted quickly and intuitively by holding this button while tilting the machine. This unprecedented, revolutionary operating concept can be experienced continuously, as the machine runs longer than the supplied spare battery needs to be charged. Tattooing has never been easier, more intuitive or more free - an unlimited experience!

- Maximum freedom of movement through cordless operation
- Intuitive working via revolutionary 1-button operation and motion control
- Minimum 5 hours running time with only 3 hours charging time (at 5V and min. 2A)
- · Cheyenne-typical, quiet and low-vibration operation
- 2 operating modes: Steady Mode (hit/frequency: constant) and Responsive Mode (hit/frequency: reactive)
- Wide frequency bandwidth from 25 Hz to 140 Hz
- 3.5 mm/0.14 inch Stroke
- Balanced liner and shader
- Compatible with D-Grips Ergo One Inch and Ergo Round the hygienically and safely packaged disposable grips
- Steplessly adjustable needle depth (0 4.0 mm/0 0.16 inch)
- Easy to cover
- Included accessories: Cheyenne protective case, 2 batteries plus charger with cable
- Manufactured according to medical standard (ISO 13485)
- Made in Germany